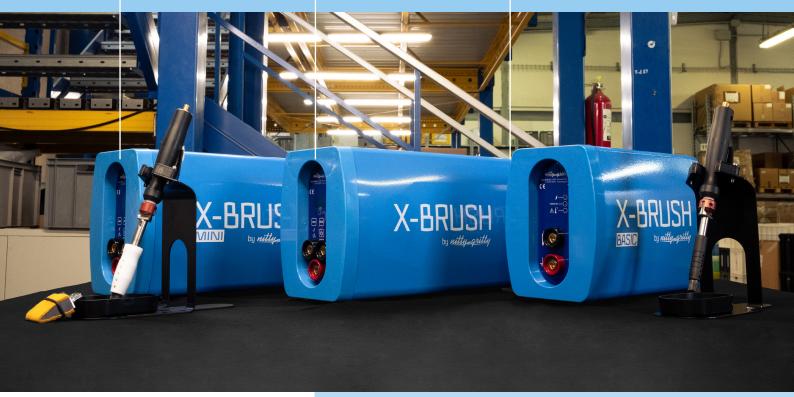

# X-BRUSH MINI

Stainless steel Electro chemical pickling & passivation for light & medium Mig & Tig weld cleaning.

- Power 1500 watts.
- · Variable voltage setting available.
- Digital touch screen buttons operation.
- Brush Dip & clean & polishing.
- Single phase 220V-230 V.
- Brush & graphite pad.

# X-BRUSH

Electro chemical pickling & Passivation for heavy stainless steel Mig & Tig weld cleaning.

- Power 2400 watts.
- Variable voltage setting available.
- Digital touch screen buttons operation
- Brush Dip & clean & polishing.
- Single phase 220V-230 V.
- Brush & graphite pad.

# X-BRUSH BASIC

stainless steel Electro chemical pickling & passivation for thin wall Tig weld cleaning.

- Power 450 watts.
- · Digital touch screen buttons operation
- Dip clean.
- · Fixed preset voltage setting.
- Single phase 220V 230 V.
- Brush.

# X-BRUSH RANGE OF STAINLESS STEEL WELD CLEANING & POLISHING MACHINE.

This are very powerful value for money stainless steel weld cleaning machines.

- quick to set up X brush.
- easy for operator to use.
- · high quality environment safe chemicals.
- · economical.